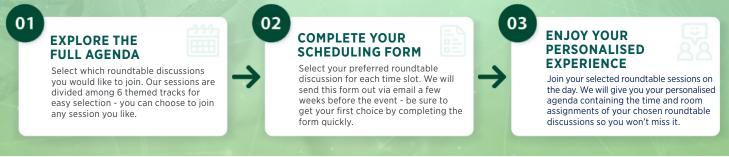

## **How it Works?**

10-11 NOV

Real insights are shared in conversations, not lectures. That's why our unique **roundtable** format guarantees real learning and ensures you only attend discussions that deliver value to you.

Join as many as four roundtable discussions, each with up to 20 other subject experts, networking with top-level peers in an informal, relaxed and sociable environment.

Simply follow the steps below to select your roundtable discussions and we'll create your own personalised agenda for the day: