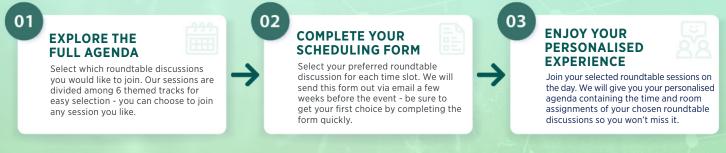

### How it Works?

**DAY 2** 

7-8 MAY

Real insights are shared in conversations, not lectures. That's why our unique roundtable format guarantees real learning and ensures you only attend discussions that deliver value to you.

Join as many as four roundtable discussions, each with up to 20 other subject experts, networking with top-level peers in an informal, relaxed and sociable environment.

Simply follow the steps below to select your roundtable discussions and we'll create your own personalised agenda for the day: