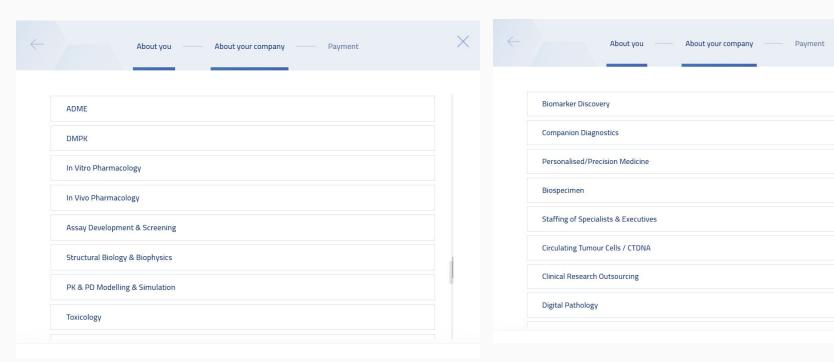

## R&D Portfolio

What are the particular products / services / solutions are you looking to invest in within the following 12 months?