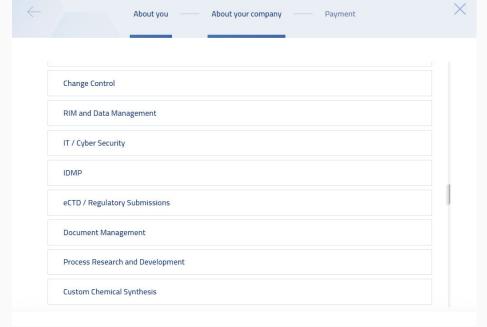

# Manufacturing Portfolio

What are the particular products / services / solutions are you looking to invest in within the following 12 months?

| About you — About your company — Payment | × |
|------------------------------------------|---|
| Preformulation Development               |   |
| Analytical Solutions                     |   |
| Stability Studies                        |   |
| API & Intermediates                      |   |
| Route Scouting                           |   |
| Early Phase Scale Up                     | ļ |
| Non-GMP Production                       |   |
| Upstream Development                     |   |