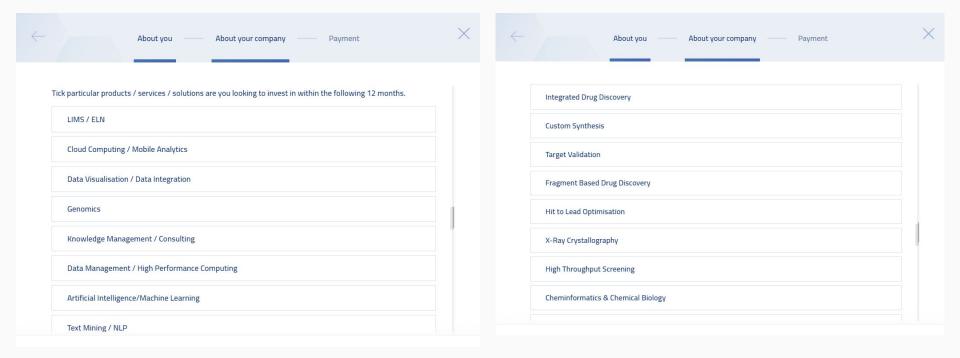

## R&D Portfolio

What are the particular products / services / solutions are you looking to invest in within the following 12 months?