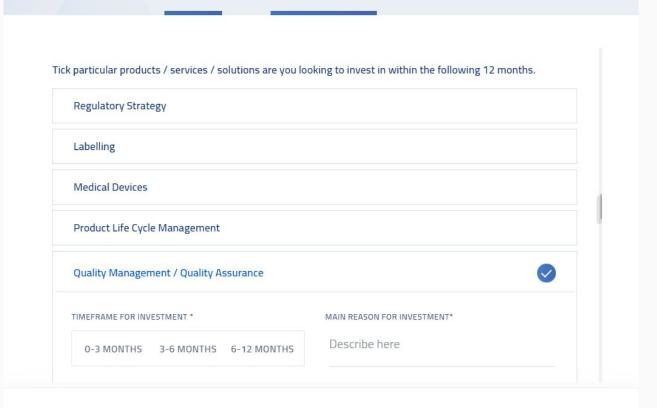

## R&D Portfolio

What are the particular products / services / solutions are you looking to invest in within the following 12 months?