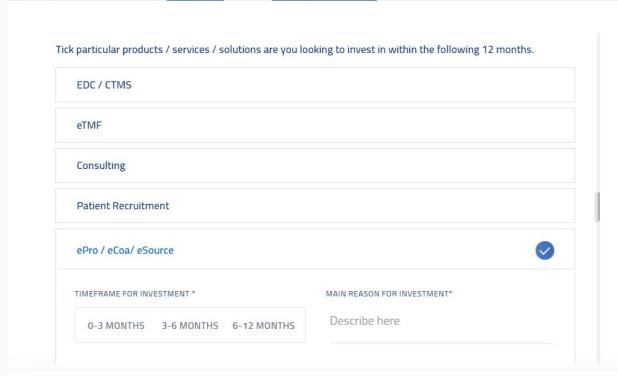

## Clinical Portfolio

What are the particular products / services / solutions are you looking to invest in within the following 12 months?

| Adverse E     | ents                          |  |  |
|---------------|-------------------------------|--|--|
| Medical W     | iting                         |  |  |
| Translation   | Solutions                     |  |  |
| Staffing of   | Specialists and Executives    |  |  |
| Aggregate     | Reporting                     |  |  |
| Case Proce    | ssing                         |  |  |
| Artificial In | celligence / Machine Learning |  |  |
| Literature    | Screening / Monitoring        |  |  |
|               |                               |  |  |